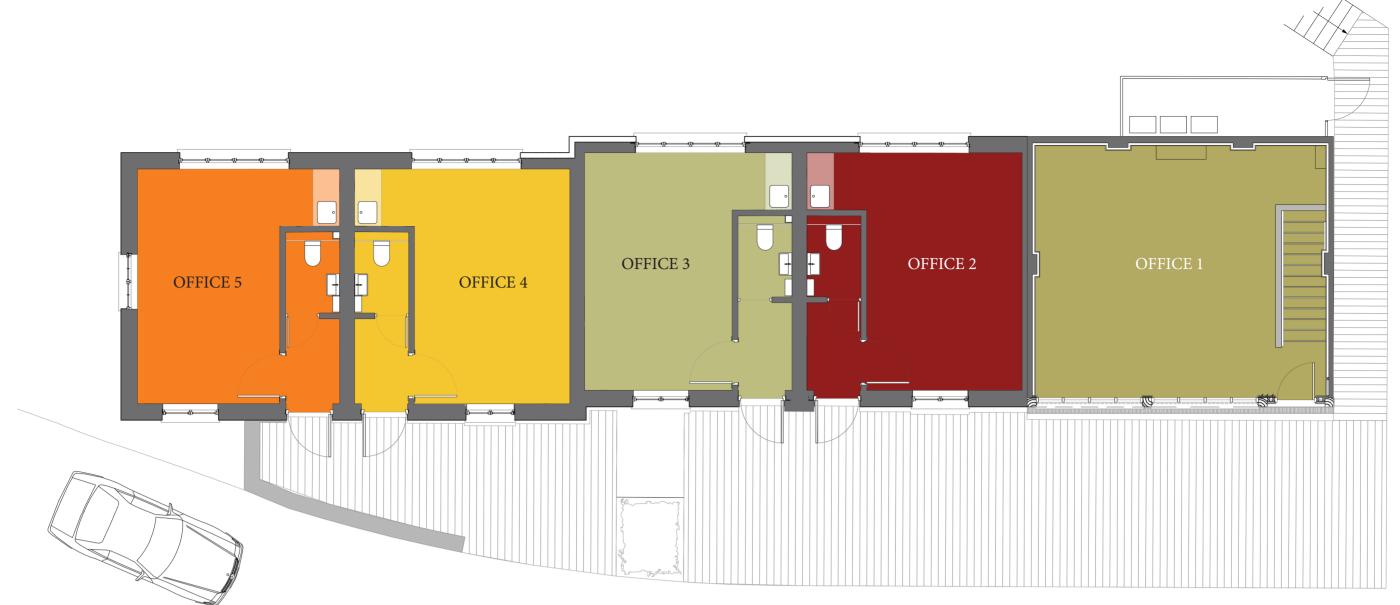

GROUND FLOOR

LOWER GROUND FLOOR

| OFFICE 1     | M2    | SQ FT  |
|--------------|-------|--------|
| TWO FLOORS   | 64.57 | 695.00 |
| OFFICE 2     | M2    | SQ FT  |
| GROUND FLOOR | 25.08 | 270.00 |
| OFFICE 3     | M2    | SQ FT  |
| GROUND FLOOR | 25.08 | 270.00 |
| OFFICE 4     | M2    | SQ FT  |
| GROUND FLOOR | 25.08 | 270.00 |
| OFFICE 5     | M2    | SQ FT  |
| GROUND FLOOR | 25.08 | 270.00 |