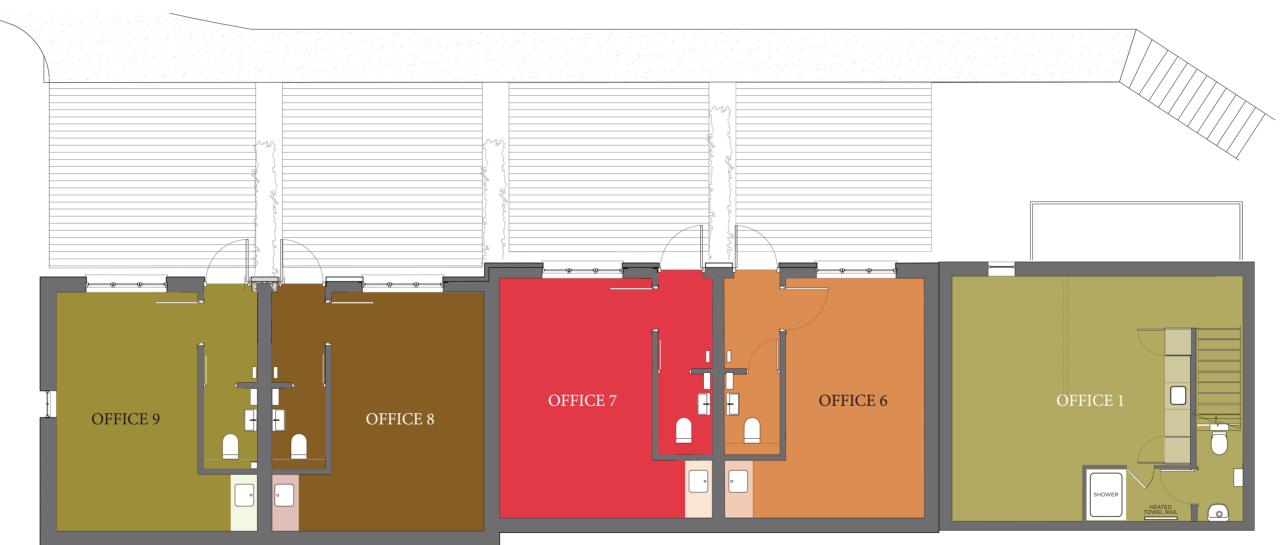

GROUND FLOOR

LOWER GROUND FLOOR

| OFFICE 1     | M2    | SQ FT  |
|--------------|-------|--------|
| TWO FLOORS   | 64.57 | 695.00 |
| OFFICE 2     | M2    | SQ FT  |
| GROUND FLOOR | 25.08 | 270.00 |
| OFFICE 3     | M2    | SQ FT  |
| GROUND FLOOR | 25.08 | 270.00 |
| OFFICE 4     | M2    | SQ FT  |
| GROUND FLOOR | 25.08 | 270.00 |
| OFFICE 5     | M2    | SQ FT  |
| GROUND FLOOR | 25.08 | 270.00 |

| OFFICE 6                     | M2              | SQ FT               |
|------------------------------|-----------------|---------------------|
| LOWER GROUND FLOOR           | 25.08           | 270.00              |
| OFFICE 7                     | M2              | SQ FT               |
| LOWER GROUND FLOOR           | 25.08           | 270.00              |
|                              |                 |                     |
| OFFICE 8                     | M2              | SQ FT               |
| OFFICE 8  LOWER GROUND FLOOR | <b>M2</b> 25.08 | <b>SQ FT</b> 270.00 |
| 3111323                      |                 |                     |